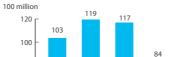

## • Performance Results

Trends in Operating Income

Sales and Percentage Breakdown by Product Category

Other 8.7% ¥6.4 billion Monitors for amusement applications 34.9% ¥26.0 billion Consolidated net sales ¥74.5 billion Computer monitors 56.4% ¥42.0 billion