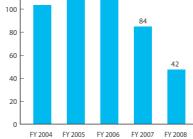

## • Performance Results

Trends in Operating Income

Sales and Percentage Breakdown by Product Category

Other 8.7% ¥6.4 billion Monitors for amusement applications 34.9% ¥26.0 billion Consolidated net sales ¥74.5 billion Computer monitors 56.4% ¥42.0 billion