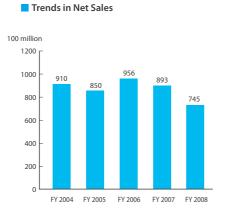

## • Performance Results

Trends in Operating Income

Sales and Percentage Breakdown by Product Category

Other 8.7% ¥6.4 billion Monitors for amusement applications 34.9% ¥26.0 billion Consolidated net sales ¥74.5 billion Computer monitors 56.4% ¥42.0 billion